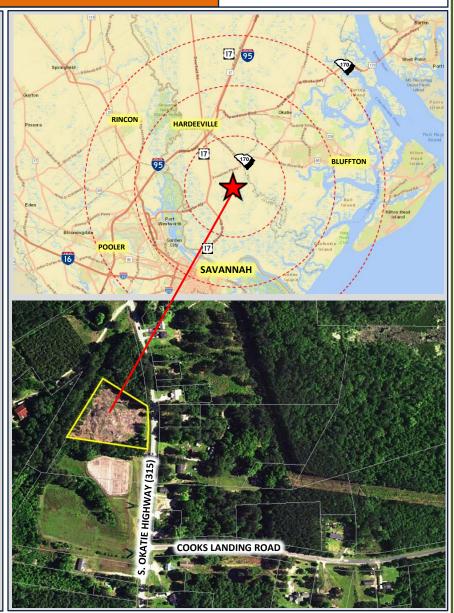

**LOCATION:** The site is located in the heart of the Lowcountry of South Carolina, almost midway between Savannah, Bluffton, and Hardeeville.

**DESCRIPTION**: The site is located just north of the commercial center in Levy, where a restaurant (Pink Pig), two gas stations, a business center, a landscaping materials showroom with sales center, and a Dollar General -- are located. Based on available data, it is believed there are no wetlands on site but this will need to be confirmed during due diligence.

**ROAD ACCESS:** The site is accessed from S. Okatie Highway (SC 315) and has almost 250' of frontage.

**OPPORTUNITY**: The area of Levy, SC lies almost midway between the work centers in both the Greater Bluffton/Hilton Head and Savannah areas. Future growth in both these areas plus the coming Jasper Terminal on the Savannah River point to greater traffic exposure on Highway 315 and it is also expected this road will be improved to accommodate the expected traffic increases. There are virtually no significant commercial businesses between Savannah and Bluffton except the ones noted above, so this area offers a tremendous potential to access both the traveling and local populations with a wide range of services including fast food, sit-down restaurants, coffee shops, country store, dry cleaning, laundromat, retail, business offices, etc.