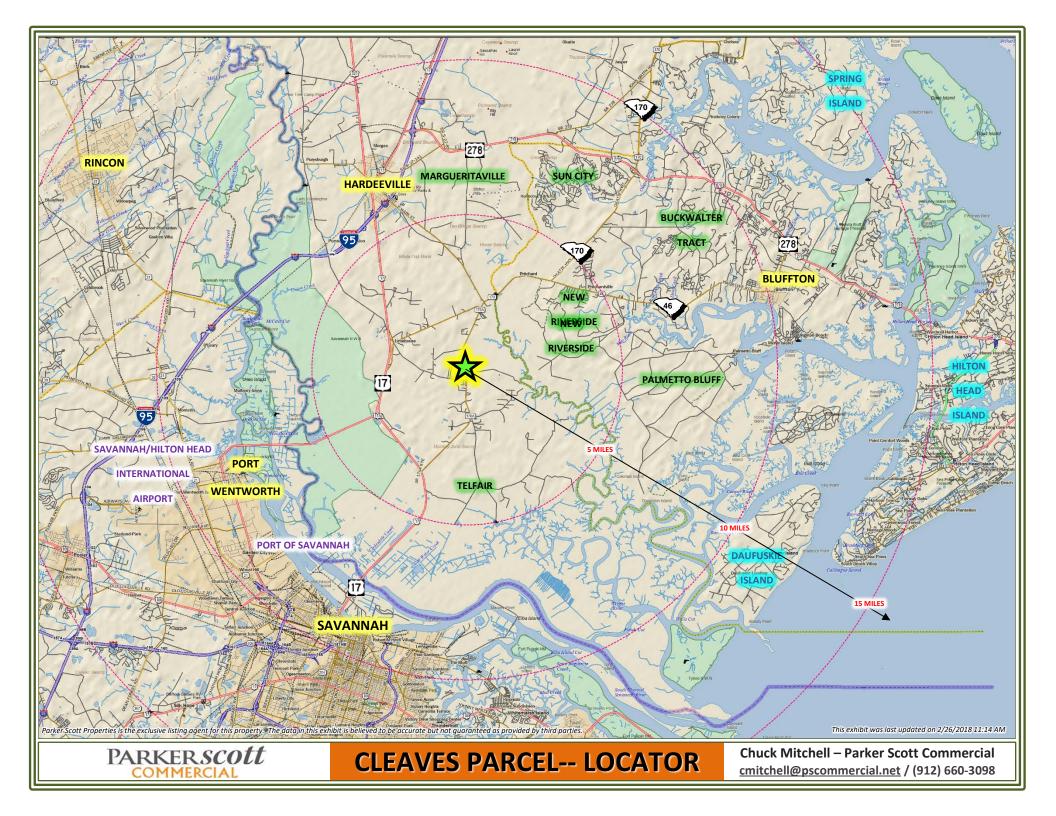

**LOCATION:** The site is located in the heart of the Lowcountry of South Carolina, almost midway between Savannah, Bluffton, and Hardeeville.

**DESCRIPTION**: The site is located just north of the commercial center in Levy, where a restaurant (Pink Pig), two gas stations, a business center, a landscaping materials showroom with sales center, and a Dollar General -- are located. Based on available data, it is believed there are no wetlands on site but this will need to be confirmed during due diligence.

**ROAD ACCESS:** The site is accessed from S. Okatie Highway (SC 315) and has almost 250' of frontage.

**OPPORTUNITY**: The area of Levy, SC lies almost midway between the work centers in both the Greater Bluffton/Hilton Head and Savannah areas. Future growth in both these areas plus the coming Jasper Terminal on the Savannah River point to greater traffic exposure on Highway 315 and it is also expected this road will be improved to accommodate the expected traffic increases. There are virtually no significant commercial businesses between Savannah and Bluffton except the ones noted above, so this area offers a tremendous potential to access both the traveling and local populations with a wide range of services including fast food, sit-down restaurants, coffee shops, country store, dry cleaning, laundromat, retail, business offices, etc.