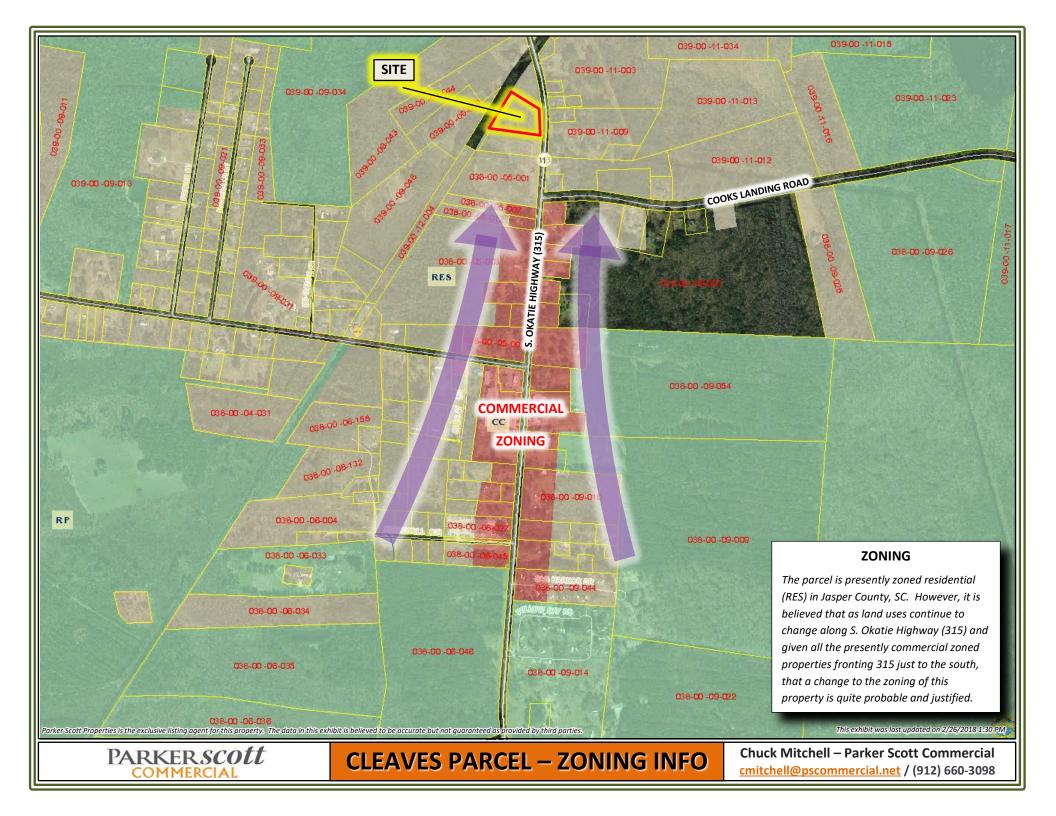

## Commercial Land Parcel

LOT SIZE: 2.73 acres.

**ZONING**: Residential under Jasper County, SC. Land uses have changes along the Highway 315 corridor and Owner will allow time for Buyer to get property rezoned to commercial.

The Owner understands a rezoning and some due diligence activity will need to take place prior to closing and will allow time to make that happen.

Chuck Mitchell (912) 660-3098 cmitchell@pscommercial.net