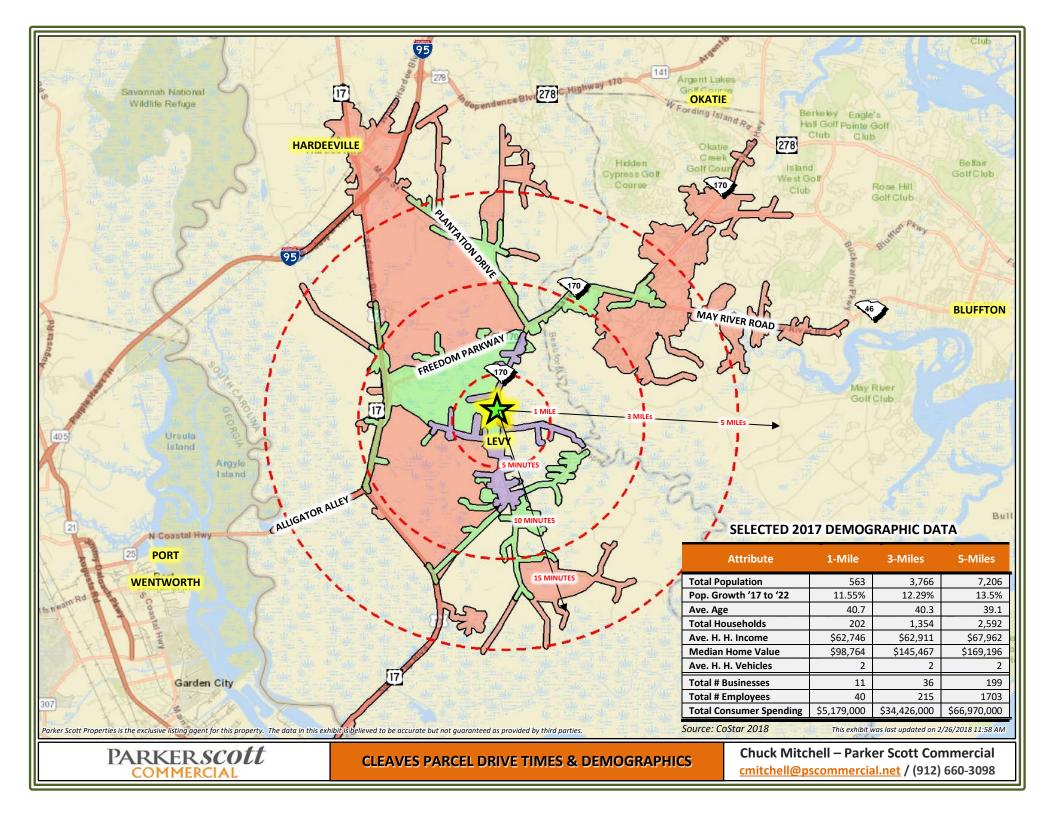

**LOCATION:** The site is located in the heart of the Lowcountry of South Carolina, almost midway between Savannah, Bluffton, and Hardeeville.

**DESCRIPTION**: The site is located just north of the commercial center in Levy, where a restaurant (Pink Pig), two gas stations, a business center, a landscaping materials showroom with sales center, and a Dollar General -- are located. Based on available data, it is believed there are no wetlands on site but this will need to be confirmed during due diligence.

**ROAD ACCESS:** The site is accessed from S. Okatie Highway (SC 315) and has almost 250' of frontage.

**OPPORTUNITY**: The area of Levy, SC lies almost midway between the work centers in both the Greater Bluffton/Hilton Head and Savannah areas. Future growth in both these areas plus the coming Jasper Terminal on the Savannah River point to greater traffic exposure on Highway 315 and it is also expected this road will be improved to accommodate the expected traffic increases. There are virtually no significant commercial businesses between Savannah and Bluffton except the ones noted above, so this area offers a tremendous potential to access both the traveling and local populations with a wide range of services including fast food, sit-down restaurants, coffee shops, country store, dry cleaning, laundromat, retail, business offices, etc.