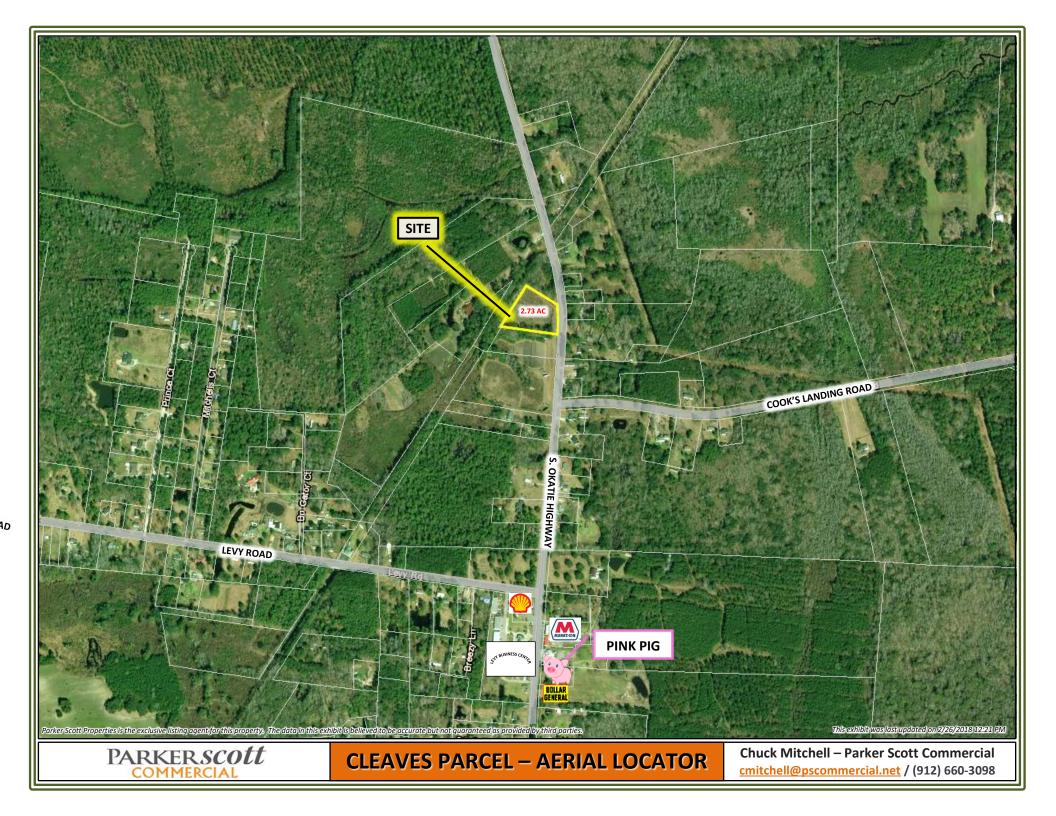

## Commercial Land Parcel

LOT SIZE: 2.73 acres.

**ZONING**: Residential under Jasper County, SC. Land uses have changes along the Highway 315 corridor and Owner will allow time for Buyer to get property rezoned to commercial.

**LOCATION:** The site is located in the heart of the Lowcountry of South Carolina, almost midway between Savannah, Bluffton, and Hardeeville.

**DESCRIPTION**: The site is located just north of the commercial center in Levy, where a restaurant (Pink Pig), two gas stations, a business center, a landscaping materials showroom with sales center, and a Dollar General -- are located. Based on available data, it is believed there are no wetlands on site but this will need to be confirmed during due diligence.

**ROAD ACCESS:** The site is accessed from S. Okatie Highway (SC 315) and has almost 250' of frontage.

**OPPORTUNITY**: The area of Levy, SC lies almost midway between the work centers in both the Greater Bluffton/Hilton Head and Savannah areas. Future growth in both these areas plus the coming Jasper Terminal on the Savannah River point to greater traffic exposure on Highway 315 and it is also expected this road will be improved to accommodate the expected traffic increases. There are virtually no significant commercial businesses between Savannah and Bluffton except the ones noted above, so this area offers a tremendous potential to access both the traveling and local populations with a wide range of services including fast food, sit-down restaurants, coffee shops, country store, dry cleaning, laundromat, retail, business offices, etc.