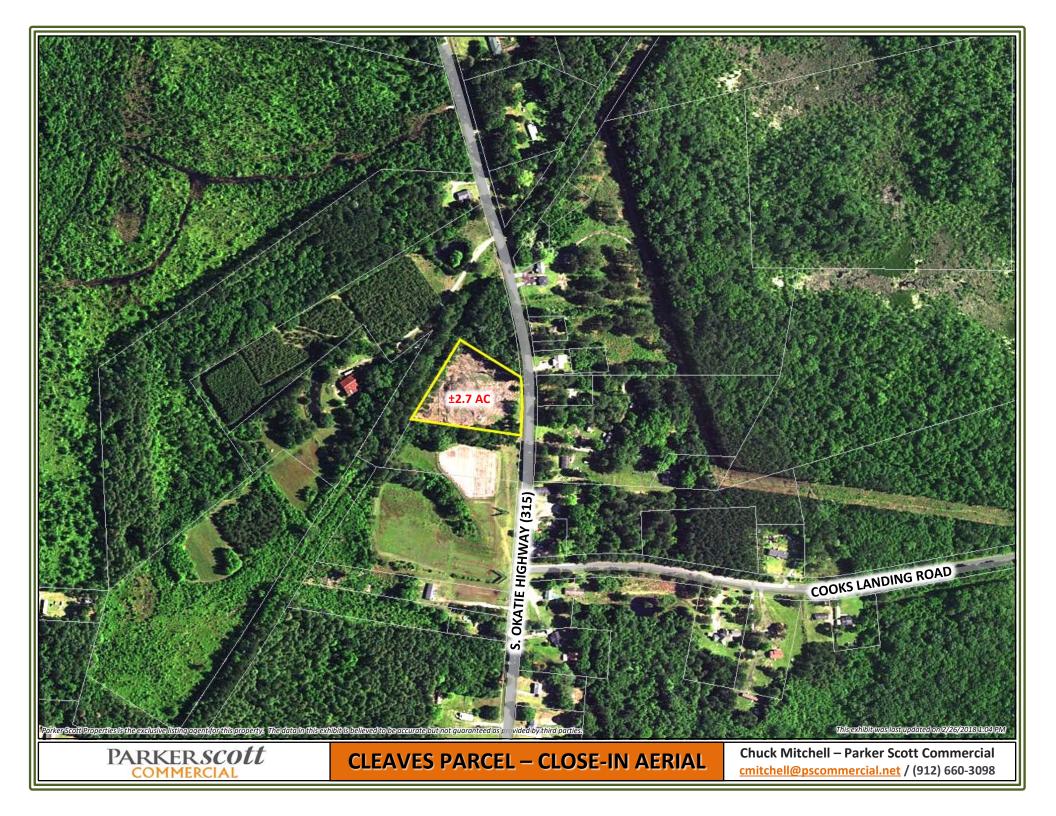

## Commercial Land Parcel

LOT SIZE: 2.73 acres.

**ZONING**: Residential under Jasper County, SC. Land uses have changes along the Highway 315 corridor and Owner will allow time for Buyer to get property rezoned to commercial.

**LOCATION:** The site is located in the heart of the Lowcountry of South Carolina, almost midway between Savannah, Bluffton, and Hardeeville.

**DESCRIPTION**: The site is located just north of the commercial center in Levy, where a restaurant (Pink Pig), two gas stations, a business center, a landscaping materials showroom with sales center, and a Dollar General -- are located. Based on available data, it is believed there are no wetlands on site but this will need to be confirmed during due diligence.

**ROAD ACCESS:** The site is accessed from S. Okatie Highway (SC 315) and has almost 250' of frontage.

**OPPORTUNITY**: The area of Levy, SC lies almost midway between the work centers in both the Greater Bluffton/Hilton Head and Savannah areas. Future growth in both these areas plus the coming Jasper Terminal on the Savannah River point to greater traffic exposure on Highway 315 and it is also expected this road will be improved to accommodate the expected traffic increases. There are virtually no significant commercial businesses between Savannah and Bluffton except the ones noted above, so this area offers a tremendous potential to access both the traveling and local populations with a wide range of services including fast food, sit-down restaurants, coffee shops, country store, dry cleaning, laundromat, retail, business offices, etc.