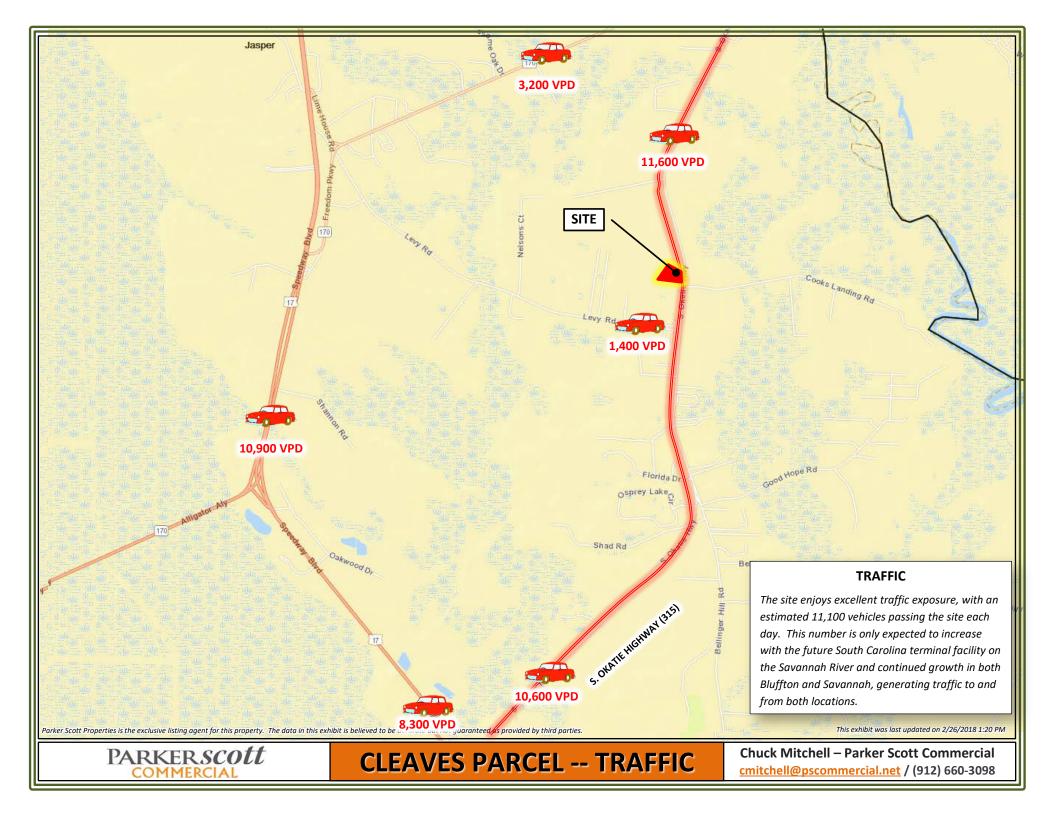

**ROAD ACCESS:** The site is accessed from S. Okatie Highway (SC 315) and has almost 250' of frontage.

**OPPORTUNITY**: The area of Levy, SC lies almost midway between the work centers in both the Greater Bluffton/Hilton Head and Savannah areas. Future growth in both these areas plus the coming Jasper Terminal on the Savannah River point to greater traffic exposure on Highway 315 and it is also expected this road will be improved to accommodate the expected traffic increases. There are virtually no significant commercial businesses between Savannah and Bluffton except the ones noted above, so this area offers a tremendous potential to access both the traveling and local populations with a wide range of services including fast food, sit-down restaurants, coffee shops, country store, dry cleaning, laundromat, retail, business offices, etc.