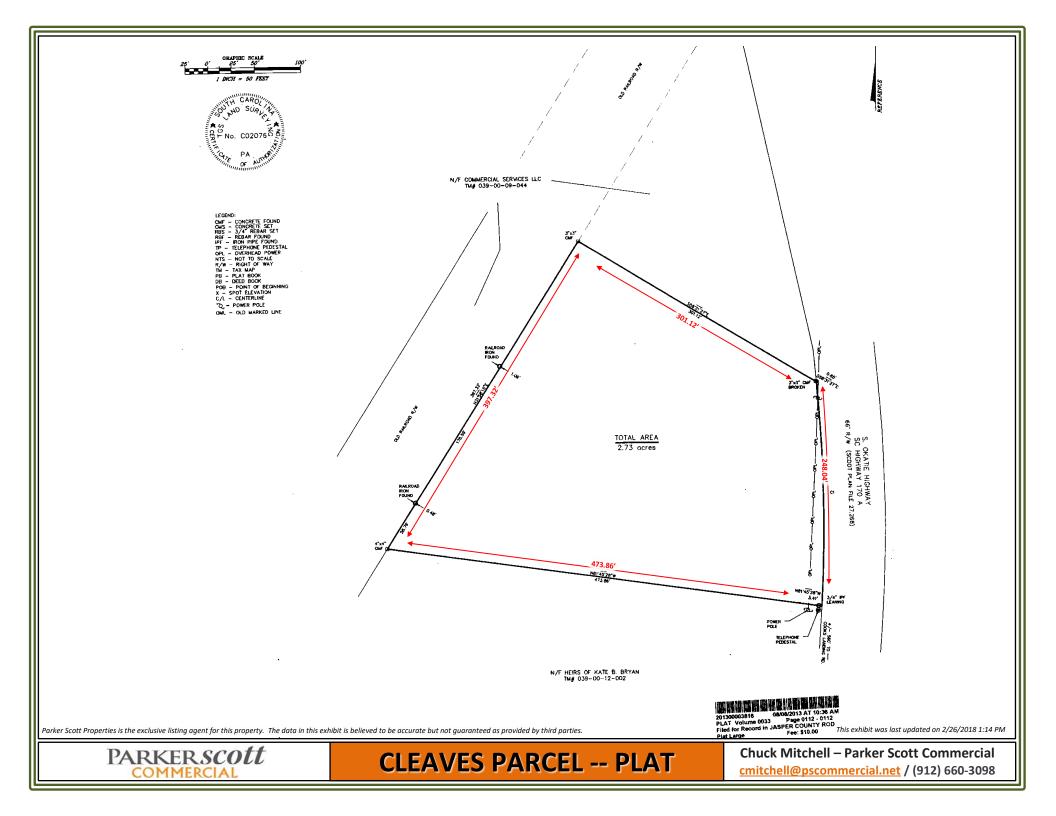

## Commercial Land Parcel

LOT SIZE: 2.73 acres.

**ZONING**: Residential under Jasper County, SC. Land uses have changes along the Highway 315 corridor and Owner will allow time for Buyer to get property rezoned to commercial.

**ROAD ACCESS:** The site is accessed from S. Okatie Highway (SC 315) and has almost 250' of frontage.

**OPPORTUNITY**: The area of Levy, SC lies almost midway between the work centers in both the Greater Bluffton/Hilton Head and Savannah areas. Future growth in both these areas plus the coming Jasper Terminal on the Savannah River point to greater traffic exposure on Highway 315 and it is also expected this road will be improved to accommodate the expected traffic increases. There are virtually no significant commercial businesses between Savannah and Bluffton except the ones noted above, so this area offers a tremendous potential to access both the traveling and local populations with a wide range of services including fast food, sit-down restaurants, coffee shops, country store, dry cleaning, laundromat, retail, business offices, etc.