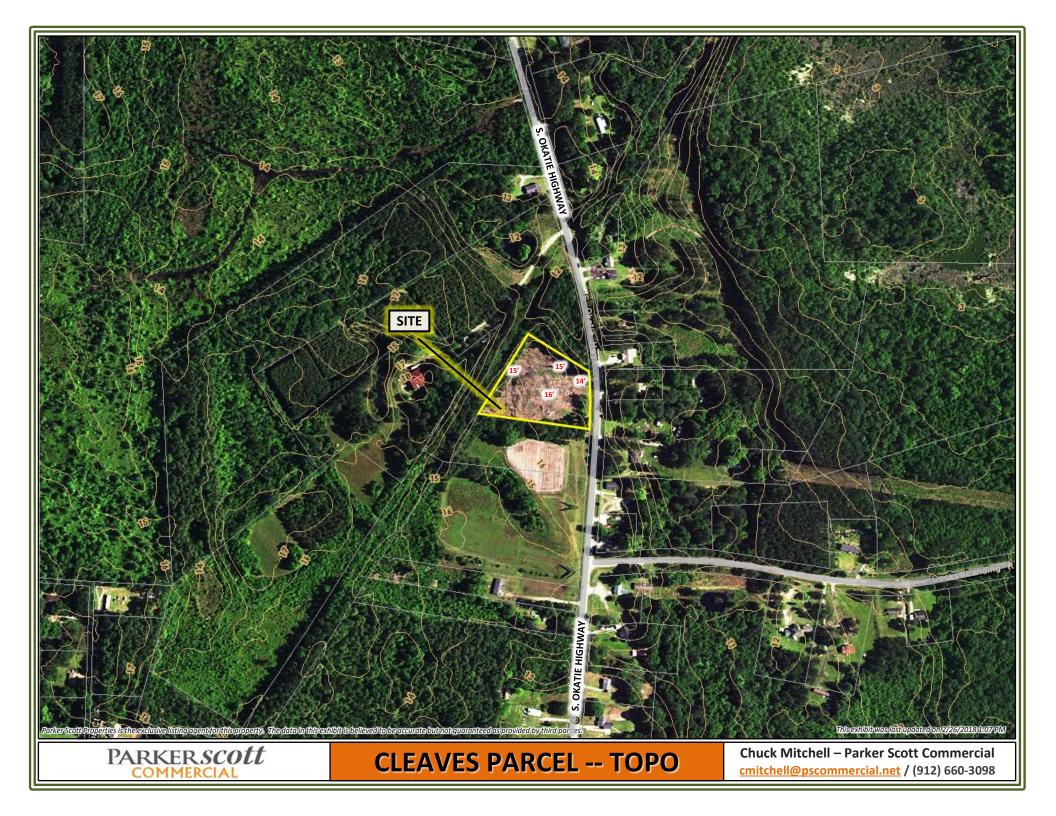

## Commercial Land Parcel

LOT SIZE: 2.73 acres.

**ZONING**: Residential under Jasper County, SC. Land uses have changes along the Highway 315 corridor and Owner will allow time for Buyer to get property rezoned to commercial.

**LOCATION:** The site is located in the heart of the Lowcountry of South Carolina, almost midway between Savannah, Bluffton, and Hardeeville.

**DESCRIPTION**: The site is located just north of the commercial center in Levy, where a restaurant (Pink Pig), two gas stations, a business center, a landscaping materials showroom with sales center, and a Dollar General -- are located. Based on available data, it is believed there are no wetlands on site but this will need to be confirmed during due diligence.